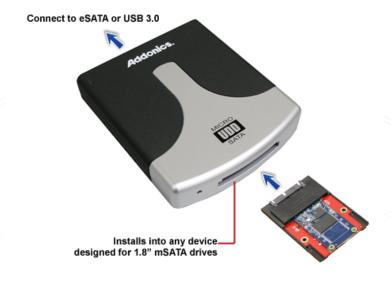

# **User Guide**

1.8" mSATA adapter (ADMS18SA)

www.addonics.com

### Installation

- 1. Slide your mSATA SSD into the adapter.
- 2. Install the adapter and card into the mounting bracket as shown.
- 3. Completed assembly is suitable for mounting the same way as
- a 2.5" hard disk, including connector position and mounting taps.